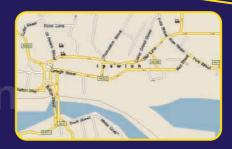

## **Seven Eye live on the web**

- Secure web login.
- Online real-time vehicle tracking accurate to within 10 metres.
- Automatic vehicle status and activity reporting.
- Street level mapping display.
- Instant vehicle polling.
- Current & historic footprint route reports.
- Individual or group email and text (SMS) vehicle alerts.