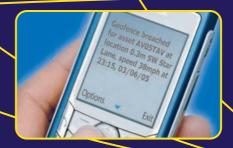

## **Seven Eye live on the web**

- Secure web login.
- Online real-time vehicle tracking accurate to within 10 metres.
- Automatic vehicle status and activity reporting.
- Street level mapping display.
- Instant vehicle polling.
- Current & historic footprint route reports.
- Individual or group email and text (SMS) vehicle alerts.