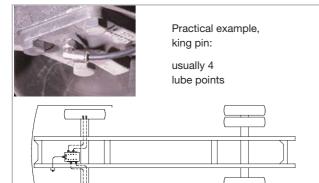

## And in such a way it functions!

The delivered quantity of lubricant is distributed evenly to every lube point via a metering distributor.