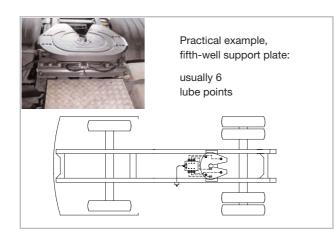

### Lubricating aid with metering distributor – ECONOLUBE

A prefabricated kit for 4 to 10 lube points, ECONOLUBE can be put to **universal** use or to use in **combination** with other units – **regardless** of the type of vehicle.

## And in such a way it functions!

The delivered quantity of lubricant is distributed evenly to every lube point via a metering distributor.