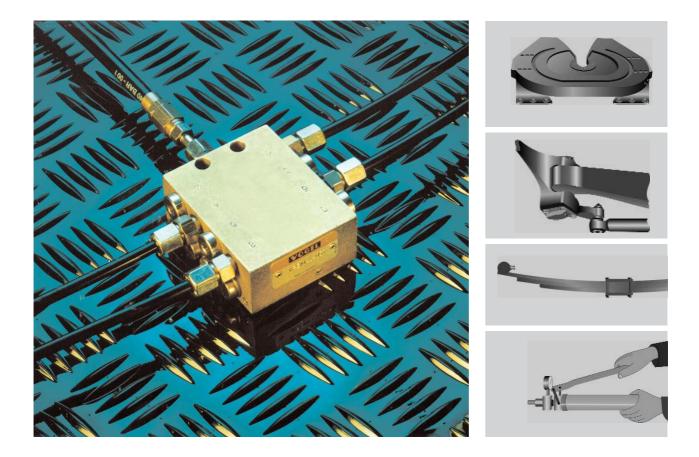

### Lubricating aid with metering distributor – ECONOLUBE

A prefabricated kit for 4 to 10 lube points, ECONOLUBE can be put to **universal** use or to use in **combination** with other units – **regardless** of the type of vehicle.

## And in such a way it functions!

The delivered quantity of lubricant is distributed evenly to every lube point via a metering distributor.

#### ECONOLUBE

is a modular system that can be expanded with a compact unit at any later date to form a fully automatic centralized lubrication system!